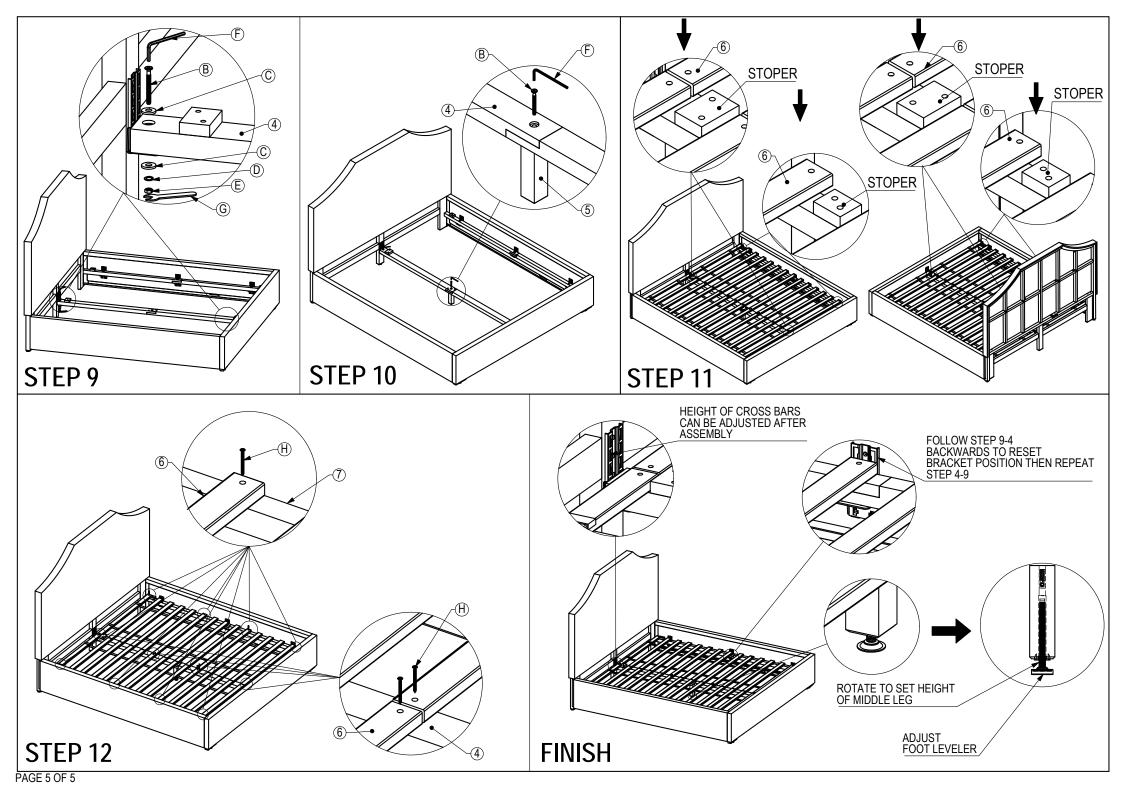

| ASSEMBLY INSTRUCTIONS |       |                |      | HARDWARE LIST                                                                                                                                                                                                                                                                                                                                                                                                                                                                                                                       |                           |                                |    |
|-----------------------|-------|----------------|------|-------------------------------------------------------------------------------------------------------------------------------------------------------------------------------------------------------------------------------------------------------------------------------------------------------------------------------------------------------------------------------------------------------------------------------------------------------------------------------------------------------------------------------------|---------------------------|--------------------------------|----|
| SADIE BED             |       |                | CODE | HARDWARE                                                                                                                                                                                                                                                                                                                                                                                                                                                                                                                            | DESCRIPTION               | QTY                            |    |
| PARTS LIST            |       |                |      | A                                                                                                                                                                                                                                                                                                                                                                                                                                                                                                                                   |                           | BRACKETS                       | 8  |
| CODE                  | PARTS | DESCRIPTION    | QTY  | В                                                                                                                                                                                                                                                                                                                                                                                                                                                                                                                                   |                           | JCBC BOLT<br>M6 X 60MM         | 9  |
| 1                     |       | HEAD BOARD     | 1    | С                                                                                                                                                                                                                                                                                                                                                                                                                                                                                                                                   | $\bigcirc$                | FLAT WASHER<br>M6 x Ø18MM SS   | 17 |
| 2                     |       | SIDE RAIL      | 2    | D                                                                                                                                                                                                                                                                                                                                                                                                                                                                                                                                   | Ø                         | SPRING WASHER<br>M6 x Ø11MM SS | 8  |
|                       |       |                |      | E                                                                                                                                                                                                                                                                                                                                                                                                                                                                                                                                   |                           | NUT M6                         | 8  |
| 3                     |       |                | 1    | F                                                                                                                                                                                                                                                                                                                                                                                                                                                                                                                                   |                           | HEX KEY L4                     | 1  |
|                       |       | FOOT BOARD     |      | G                                                                                                                                                                                                                                                                                                                                                                                                                                                                                                                                   |                           | WRENCH 10                      | 1  |
| 4                     |       | 1              | н    |                                                                                                                                                                                                                                                                                                                                                                                                                                                                                                                                     | FAB SCREW<br>Ø8 X 1.5" SS | 16                             |    |
|                       |       | MIDDLE SUPPORT |      | - PLEASE DO NOT DISCARD ANY OF THE PACKAGING UNTIL YOU HAVE<br>CHECKED ALL THE PARTS AND HARDWARE HAVE BEEN SUPPLIED.                                                                                                                                                                                                                                                                                                                                                                                                               |                           |                                |    |
| 5                     |       | MIDDLE LEGS    | 1    | <ul> <li>BEFORE YOU BEGIN ASSEMBLY, DECIDE ON THE HEIGHT YOU WOULD LIKE TO<br/>SET THE CROSS BARS AS THEY CAN BE ADJUSTED TO DESIRED DISTANCE<br/>FROM FLOOR (10"-13").</li> <li>FOLLOW INSTRUCTIONS CLOSELY AS DEVIATION FROM THEM MAY VOID<br/>YOUR WARRANTY AND PRESENT A POSSIBLE SAFETY RISK.</li> <li>IT IS RECOMMENDED THAT ASSEMBLY IS DONE ON A SOFT SURFACE LIKE<br/>CARPET TO AVOID ANY DAMAGE.</li> <li>THOUGH NOT NECESSARY, IT IS ADVISED THAT ASSEMBLY BE COMPLETED BY<br/>A TEAM OF AT LEAST TWO PEOPLE.</li> </ul> |                           |                                |    |
| 6                     |       | CROSS BAR      | 2    |                                                                                                                                                                                                                                                                                                                                                                                                                                                                                                                                     |                           |                                |    |
| 7                     |       | SIDE BAR       | 2    |                                                                                                                                                                                                                                                                                                                                                                                                                                                                                                                                     |                           |                                |    |