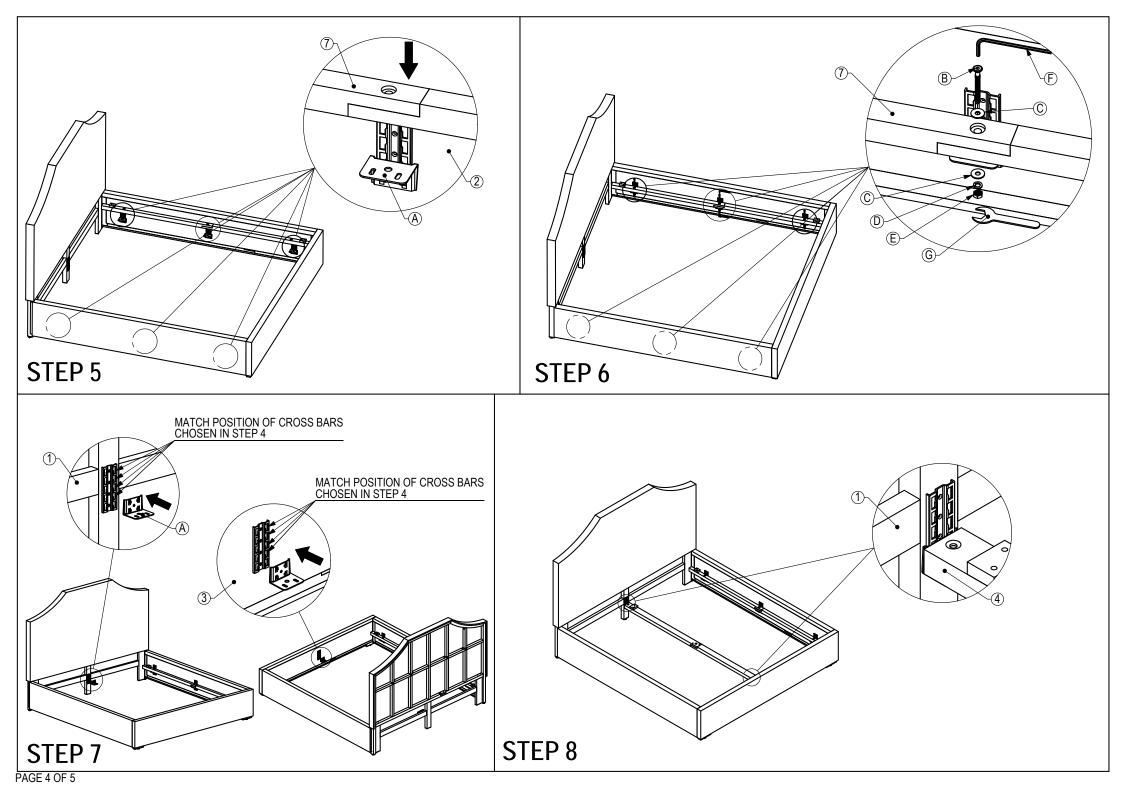

| ASSEMBLY INSTRUCTIONS |       |                |      | HARDWARE LIST                                                                                                                                                                                                                                                                                                                                                                                                                                                                                                                       |                           |                                |    |
|-----------------------|-------|----------------|------|-------------------------------------------------------------------------------------------------------------------------------------------------------------------------------------------------------------------------------------------------------------------------------------------------------------------------------------------------------------------------------------------------------------------------------------------------------------------------------------------------------------------------------------|---------------------------|--------------------------------|----|
| SADIE BED             |       |                | CODE | HARDWARE                                                                                                                                                                                                                                                                                                                                                                                                                                                                                                                            | DESCRIPTION               | QTY                            |    |
| PARTS LIST            |       |                |      | A                                                                                                                                                                                                                                                                                                                                                                                                                                                                                                                                   |                           | BRACKETS                       | 8  |
| CODE                  | PARTS | DESCRIPTION    | QTY  | В                                                                                                                                                                                                                                                                                                                                                                                                                                                                                                                                   |                           | JCBC BOLT<br>M6 X 60MM         | 9  |
| 1                     |       | HEAD BOARD     | 1    | С                                                                                                                                                                                                                                                                                                                                                                                                                                                                                                                                   | $\bigcirc$                | FLAT WASHER<br>M6 x Ø18MM SS   | 17 |
| 2                     |       | SIDE RAIL      | 2    | D                                                                                                                                                                                                                                                                                                                                                                                                                                                                                                                                   | Ø                         | SPRING WASHER<br>M6 x Ø11MM SS | 8  |
|                       |       |                |      | E                                                                                                                                                                                                                                                                                                                                                                                                                                                                                                                                   |                           | NUT M6                         | 8  |
| 3                     |       |                | 1    | F                                                                                                                                                                                                                                                                                                                                                                                                                                                                                                                                   |                           | HEX KEY L4                     | 1  |
|                       |       | FOOT BOARD     |      | G                                                                                                                                                                                                                                                                                                                                                                                                                                                                                                                                   |                           | WRENCH 10                      | 1  |
| 4                     |       | 1              | н    |                                                                                                                                                                                                                                                                                                                                                                                                                                                                                                                                     | FAB SCREW<br>Ø8 X 1.5" SS | 16                             |    |
|                       |       | MIDDLE SUPPORT |      | - PLEASE DO NOT DISCARD ANY OF THE PACKAGING UNTIL YOU HAVE<br>CHECKED ALL THE PARTS AND HARDWARE HAVE BEEN SUPPLIED.                                                                                                                                                                                                                                                                                                                                                                                                               |                           |                                |    |
| 5                     |       | MIDDLE LEGS    | 1    | <ul> <li>BEFORE YOU BEGIN ASSEMBLY, DECIDE ON THE HEIGHT YOU WOULD LIKE TO<br/>SET THE CROSS BARS AS THEY CAN BE ADJUSTED TO DESIRED DISTANCE<br/>FROM FLOOR (10"-13").</li> <li>FOLLOW INSTRUCTIONS CLOSELY AS DEVIATION FROM THEM MAY VOID<br/>YOUR WARRANTY AND PRESENT A POSSIBLE SAFETY RISK.</li> <li>IT IS RECOMMENDED THAT ASSEMBLY IS DONE ON A SOFT SURFACE LIKE<br/>CARPET TO AVOID ANY DAMAGE.</li> <li>THOUGH NOT NECESSARY, IT IS ADVISED THAT ASSEMBLY BE COMPLETED BY<br/>A TEAM OF AT LEAST TWO PEOPLE.</li> </ul> |                           |                                |    |
| 6                     |       | CROSS BAR      | 2    |                                                                                                                                                                                                                                                                                                                                                                                                                                                                                                                                     |                           |                                |    |
| 7                     |       | SIDE BAR       | 2    |                                                                                                                                                                                                                                                                                                                                                                                                                                                                                                                                     |                           |                                |    |