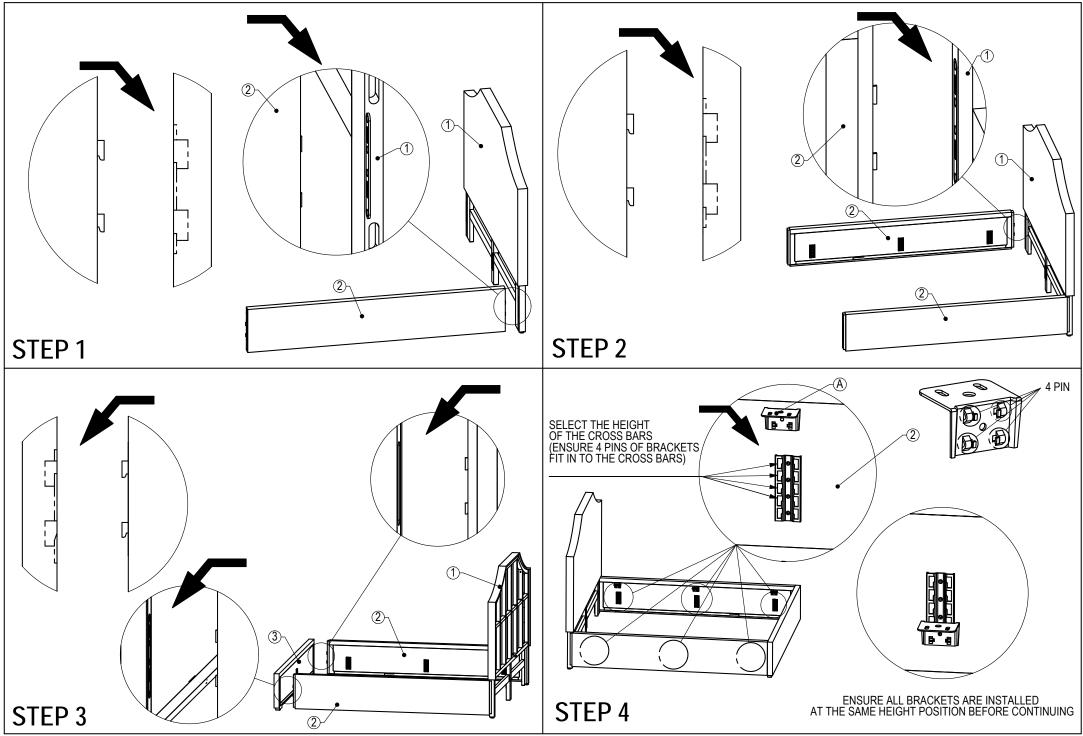

| ASSEMBLY INSTRUCTIONS |       |                |      | HARDWARE LIST                                                                                                                                                                                                                                                                                                                                                                                                                                                                                                                       |                           |                                |    |
|-----------------------|-------|----------------|------|-------------------------------------------------------------------------------------------------------------------------------------------------------------------------------------------------------------------------------------------------------------------------------------------------------------------------------------------------------------------------------------------------------------------------------------------------------------------------------------------------------------------------------------|---------------------------|--------------------------------|----|
| SADIE BED             |       |                | CODE | HARDWARE                                                                                                                                                                                                                                                                                                                                                                                                                                                                                                                            | DESCRIPTION               | QTY                            |    |
| PARTS LIST            |       |                |      | A                                                                                                                                                                                                                                                                                                                                                                                                                                                                                                                                   |                           | BRACKETS                       | 8  |
| CODE                  | PARTS | DESCRIPTION    | QTY  | В                                                                                                                                                                                                                                                                                                                                                                                                                                                                                                                                   |                           | JCBC BOLT<br>M6 X 60MM         | 9  |
| 1                     |       | HEAD BOARD     | 1    | С                                                                                                                                                                                                                                                                                                                                                                                                                                                                                                                                   | $\bigcirc$                | FLAT WASHER<br>M6 x Ø18MM SS   | 17 |
| 2                     |       | SIDE RAIL      | 2    | D                                                                                                                                                                                                                                                                                                                                                                                                                                                                                                                                   | Ø                         | SPRING WASHER<br>M6 x Ø11MM SS | 8  |
|                       |       |                |      | E                                                                                                                                                                                                                                                                                                                                                                                                                                                                                                                                   |                           | NUT M6                         | 8  |
| 3                     |       |                | 1    | F                                                                                                                                                                                                                                                                                                                                                                                                                                                                                                                                   |                           | HEX KEY L4                     | 1  |
|                       |       | FOOT BOARD     |      | G                                                                                                                                                                                                                                                                                                                                                                                                                                                                                                                                   |                           | WRENCH 10                      | 1  |
| 4                     |       | 1              | н    |                                                                                                                                                                                                                                                                                                                                                                                                                                                                                                                                     | FAB SCREW<br>Ø8 X 1.5" SS | 16                             |    |
|                       |       | MIDDLE SUPPORT |      | - PLEASE DO NOT DISCARD ANY OF THE PACKAGING UNTIL YOU HAVE<br>CHECKED ALL THE PARTS AND HARDWARE HAVE BEEN SUPPLIED.                                                                                                                                                                                                                                                                                                                                                                                                               |                           |                                |    |
| 5                     |       | MIDDLE LEGS    | 1    | <ul> <li>BEFORE YOU BEGIN ASSEMBLY, DECIDE ON THE HEIGHT YOU WOULD LIKE TO<br/>SET THE CROSS BARS AS THEY CAN BE ADJUSTED TO DESIRED DISTANCE<br/>FROM FLOOR (10"-13").</li> <li>FOLLOW INSTRUCTIONS CLOSELY AS DEVIATION FROM THEM MAY VOID<br/>YOUR WARRANTY AND PRESENT A POSSIBLE SAFETY RISK.</li> <li>IT IS RECOMMENDED THAT ASSEMBLY IS DONE ON A SOFT SURFACE LIKE<br/>CARPET TO AVOID ANY DAMAGE.</li> <li>THOUGH NOT NECESSARY, IT IS ADVISED THAT ASSEMBLY BE COMPLETED BY<br/>A TEAM OF AT LEAST TWO PEOPLE.</li> </ul> |                           |                                |    |
| 6                     |       | CROSS BAR      | 2    |                                                                                                                                                                                                                                                                                                                                                                                                                                                                                                                                     |                           |                                |    |
| 7                     |       | SIDE BAR       | 2    |                                                                                                                                                                                                                                                                                                                                                                                                                                                                                                                                     |                           |                                |    |