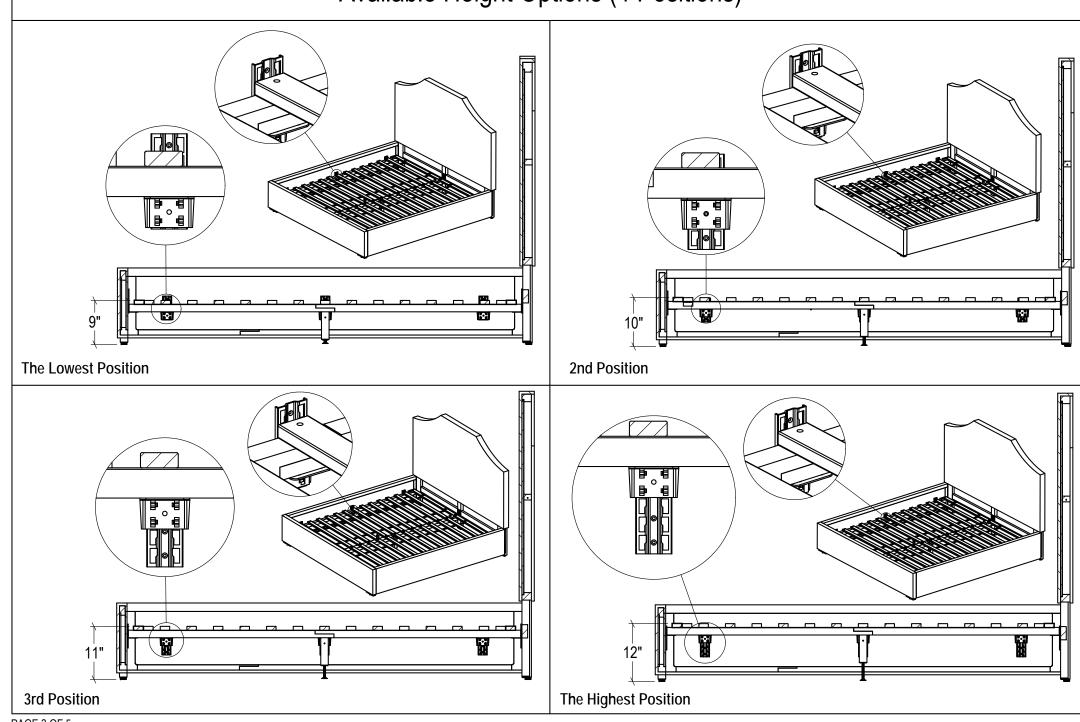

|                           |                                |    |
| 7                     |       | SIDE BAR       | 2    |                                                                                                                                                                                                                                                                                                                                                                                                                                                                                                                                     |                           |                                |    |



PAGE 2 OF 5

## Available Height Options (4 Positions)



PAGE 3 OF 5